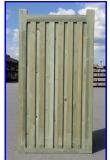

# **Morticed Interlock**

Our best selling gate.

These are made from 4"x3" (ex100x75mm) framework & 3"x1½" (ex75x38mm) vertical interlocking pales.

Height Width Price (including VAT)

 $3'_{(1.8m)} \times 3'_{(0.9m)}$  £75.00  $4'_{(1.8m)} \times 3'_{(0.9m)}$  £95.00  $5'_{(1.8m)} \times 3'_{(0.9m)}$  £120.00

6' (0.9m) x 3' (0.9m) £145.00

3' with Top Horns, no bottom horns

Extra options:

Top Capping: add £5.00 per 3' wide gate. (Gates without a top cap will be made with top horns)

Arched Top: add £15.00 per 3' wide gate.