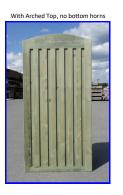

6' (0.9m) x 3' (0.9m) £145.00

3' with Top Horns, no bottom horns

Extra options:

Top Capping: add £5.00 per 3' wide gate. (Gates without a top cap will be made with top horns)

Arched Top: add £15.00 per 3' wide gate.