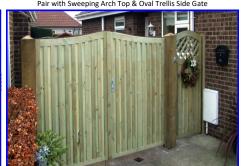

# **Pairs**

Height Width (total span) Price (including VAT)

6' (1.8m) X 8' (2.4m) £432.00 6' (1.8m) X 10' (3.0m) £540.00 5' (1.5m) X 8' (2.4m) £360.00 5' (1.5m) X 10' (3.0m) £450.00

### Extra options:

Top Capping: £2.00 per foot. (example: 10' wide pair +£20.00)

(Gates without a top cap will be made with top horns)

Sweeping

Arched Top: add £90.00 for a pair of gates.

Clapping Strip: 5.00 each. (A vertical timber strip for the centre of the gates)