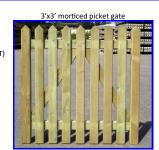

# **Morticed Picket**

Height Width Price (including VAT)

3' (1.8m) X 3' (0.9m) £75.00

4' (1.8m) X 3' (0.9m) £85.00

5' (1.8m) X 3' (0.9m) £105.00

6' (0.9m) X 3' (0.9m) £125.00

These gates can also be made with flat top or rounded top pales.

Extra options:

Arched Top: add £10.00 per 3' wide gate.

Gate fixing kit: £21.95 (pair 18" heavy duty tee hinges, Ring of Suffolk latch, 6" pad bolt & screws. All galvanised)

£9.95 for 3' & 4' high gates (pair 14" tee hinges, auto catch & screws. All galvanised)