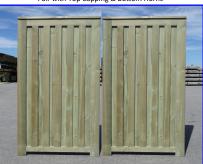

# **Morticed Interlock**

Our best selling gate.

These are made from 4"x3" (ex100x75mm) framework & 3"x1½" (ex75x38mm) vertical interlocking pales.

Height Width Price (including VAT)

 $3'_{(1.8m)} \times 3'_{(0.9m)}$  £75.00  $4'_{(1.8m)} \times 3'_{(0.9m)}$  £95.00  $5'_{(1.8m)} \times 3'_{(0.9m)}$  £120.00

6' (0.9m) x 3' (0.9m) £145.00

3' with Top Horns, no bottom horns

Extra options:

Top Capping: add £5.00 per 3' wide gate. (Gates without a top cap will be made with top horns)

Arched Top: add £15.00 per 3' wide gate.

# Morticed Interlock