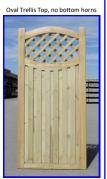

Oval Trellis Top: £11.00 per square foot. (example: 6'x3' £198.00)

Gate fixing kit: £21.95 (pair 18" heavy duty tee hinges, Ring or Suffolk latch, 6" pad bolt & screws. All galvanised)

£9.95 for 3' & 4' high gates (pair 14" tee hinges, auto catch & screws. All galvanised)