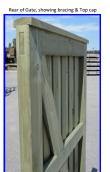

# Morticed Gates Heavy Duty

Est. 1985

Helmsley Road Rainworth, Notts NG21 0DG

Tel: 01623 795066

email: sales@rainworthfencing.com

All of our morticed gates are made from the highest quality joinery grade timber, kiln-dried, planed & 'Tanalised' treated. They have mortice & tenon joints with metal pins to give extra support.