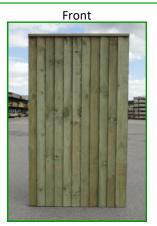

# HEAVY DUTY VERTILAP GATE (RECOMMENDED)

A stronger alternative - these are our 'MID-RANGE' gates. A much sturdier 4"x2" framework, 'half-lap joints' with overlapping feather edge boards & 3"x1½" apex capping.