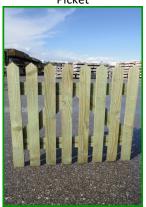

### PICKET/CONVEXED PALISADE GATE

Cost-effective gates. 4"x1" framework, 'butt-joints' with ¾" thick pales.

#### **Picket**

These gates can also be made with flat top or rounded top pales.

For Our Best Quality Gates Please See Our 'Morticed Gates' Price List