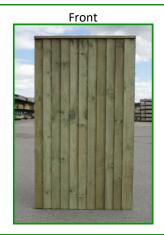

## VERTILAP GATE (BUDGET RANGE)

These are our 'BUDGET', most cost-effective gates. A simple 4"x1" framework, 'butt-joints' with overlapping feather edge boards & 2"x1" top cap.