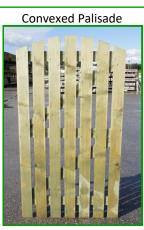

### PICKET/CONVEXED PALISADE GATE

Cost-effective gates. 4"x1" framework, 'butt-joints' with ¾" thick pales.