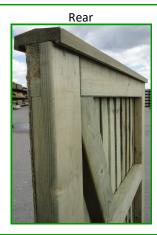

## VERTILAP GATE (BUDGET RANGE)

These are our 'BUDGET', most cost-effective gates. A simple 4"x1" framework, 'butt-joints' with overlapping feather edge boards & 2"x1" top cap.

Stronger
Joints
&
Heavy Duty
Capping

**GATE FIXINGS:** 

GATE KIT: £23.95 (pair 18" heavy duty tee hinges, Ring or Suffolk latch, 6" pad bolt & screws. All galvanised)

PEDESTRIAN GATE KIT: £11.95 for 3' & 4' high gates (pair 14" tee hinges, auto catch & screws. All galvanised)