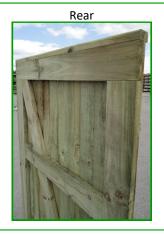

# HEAVY DUTY VERTILAP GATE (RECOMMENDED)

A stronger alternative - these are our 'MID-RANGE' gates. A much sturdier 4"x2" framework, 'half-lap joints' with overlapping feather edge boards & 3"x1½" apex capping.

Stronger
Joints
&
Heavy Duty
Capping

**GATE FIXINGS:** 

GATE KIT: £23.95 (pair 18" heavy duty tee hinges, Ring or Suffolk latch, 6" pad bolt & screws. All galvanised)

PEDESTRIAN GATE KIT: £11.95 for 3' & 4' high gates (pair 14" tee hinges, auto catch & screws. All galvanised)